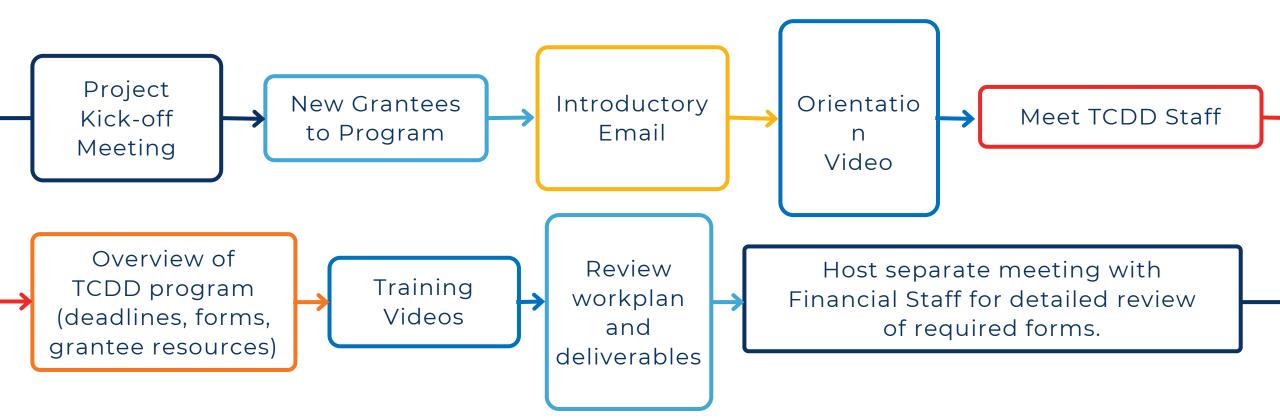

teer a 2nd time!)
- Host Summit in October with grantee attendance requirement
- Opportunity for grantees to collaborate
- Invite other DD Councils and ITACC to present
- Roll out new processes or reporting systems
- Increase in collaboration between grantees- by topic and region
- Increased communication with TCDD (more connected)
- Positive feedback to continue annual summits
- Comfortable reaching out to TCDD



#### One to One Technical Assistance

- Meet in person with the grantee
- Review workplan, quarterly reporting, surveys and data collection
- Allows for open discussions
- TCDD shows investment for successful grants
- Grantee Resource Center trainings, forms, report templates (for screenreaders), other



## Onboarding New Grantees

Supporting First-time Sub-recipients (Texas)